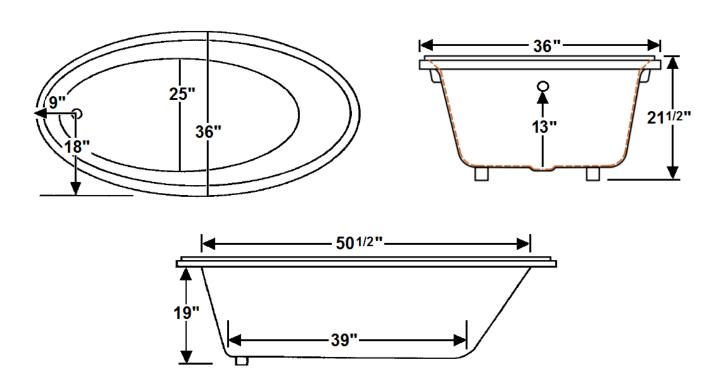

# \*All dimensions are +/- 1/2" and subject to change without notice\* Confirm specifications before installation

#### **Technical Information**

Weight: 91 lbs.

Water Depth to Overflow: 13"

Water Capacity: 50 gal.

Sump Dimension: 39" x 25"